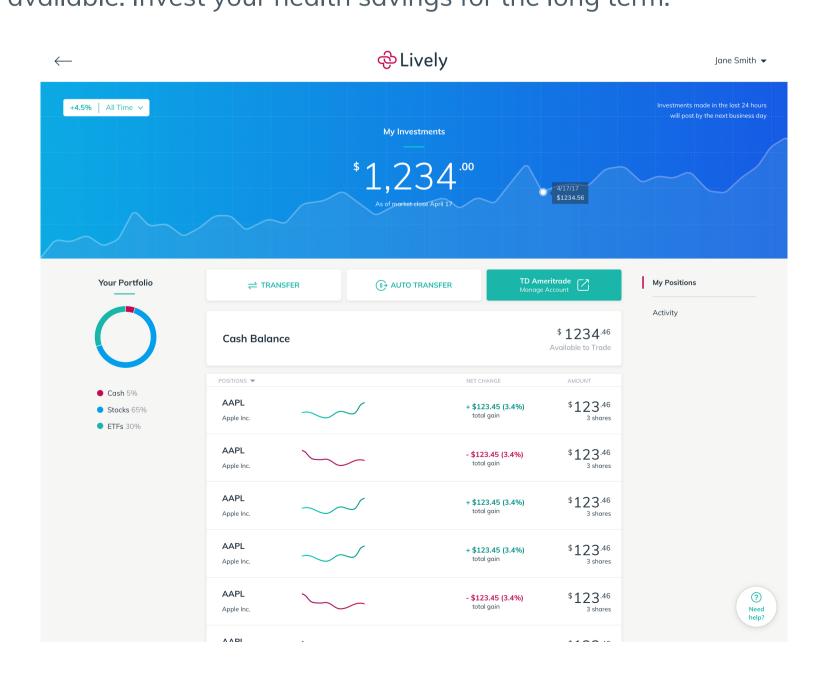

#### **Investments**

Invest from day 1 (no minimum required). Lively has partnered with a world-class investment partner to provide easy online investing with no pre-selected line-up. Stocks, bonds, ETFs, mutual funds are all available. Invest your health savings for the long term.