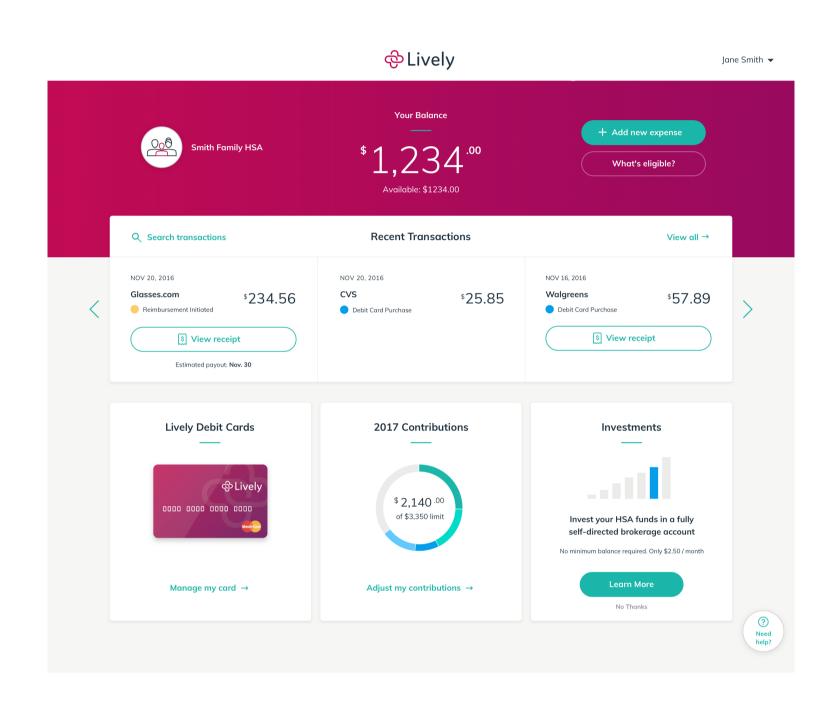

## Lively is an intuitive, simple and transparent HSA.

Beautifully designed software with a simple and intuitive user experience to help you get the most out of your HSA.

Lively HSAs works alongside high deductible health plans to make healthcare easier for everyone.

We are 100% user centric. This includes simple, easy set up (less than 5 minutes), paperless account management, and transparent pricing. We have all of the benefits of a bank without the traditional frustrations of being one.

#### Go Paperless

Eliminate unnecessary paperwork. Lively automates the manual and tedious tasks of all aspects of HSA management. Use our intitive and simple dashboard to manage contributions, your Lively HSA debit card and remibursments.